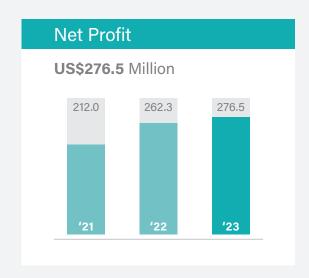

# Financial Highlights

| Year ended 31 December               | <b>'21</b><br>audited | <b>'22</b><br>audited | <b>'23</b> unaudited |
|--------------------------------------|-----------------------|-----------------------|----------------------|
| Balance Sheet (US\$ million)         |                       |                       |                      |
| Total Deposits                       | 6,303.7               | 7,353.6               | 9,232.7              |
| Total Gross Loans                    | 5,325.4               | 6,522.0               | 7,866.4              |
| Shareholders' Equity                 | 1,049.8               | 1,312.1               | 1,778.6              |
| Total Assets                         | 7,861.1               | 9,031.8               | 11,483.2             |
| P & L Account (US\$ million)         |                       |                       |                      |
| Net Interest Income                  | 391.7                 | 479.3                 | 506.5                |
| Net Fee, Commission and Other Income | 39.2                  | 49.9                  | 53.7                 |
| Net Profit                           | 212.0                 | 262.3                 | 276.5                |
| Key Performance Indicators (%)       |                       |                       |                      |
| Profitability                        |                       |                       |                      |
| ROAE                                 | 23.8                  | 22.2                  | 17.8                 |
| ROAA                                 | 3.0                   | 3.1                   | 2.7                  |
| Net Interest Margin                  | 6.7                   | 6.8                   | 5.9                  |
| Cost/Income                          | 31.7                  | 31.0                  | 33.9                 |
| Funding and Liquidity                |                       |                       |                      |
| Liquidity                            | 149.3                 | 127.8                 | 133.1                |
| Credit/Deposit                       | 84.5                  | 88.9                  | 85.6                 |
| Liquid Assets/Total Assets           | 24.3                  | 19.5                  | 20.1                 |
| Capitalization                       |                       |                       |                      |
| Solvency Ratio                       | 16.8                  | 16.9                  | 17.6                 |
| Equity/Total Assets                  | 13.4                  | 14.5                  | 15.5                 |
| Assets Quality                       |                       |                       |                      |
| NPL/Total Loans                      | 0.9                   | 2.8                   | 3.8                  |
| Provision/Total Loans                | 1.6                   | 2.8                   | 3.8                  |

# **Simplified Financial Results**