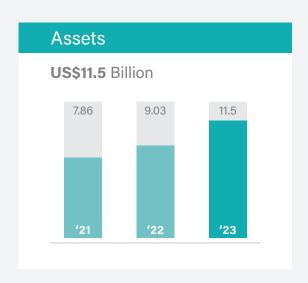

# Financial Highlights

| Year ended 31 December               | <b>'21</b><br>audited | <b>'22</b><br>audited | <b>'23</b> unaudited |
|--------------------------------------|-----------------------|-----------------------|----------------------|
| Balance Sheet (US\$ million)         |                       |                       |                      |
| Total Deposits                       | 6,303.7               | 7,353.6               | 9,232.7              |
| Total Gross Loans                    | 5,325.4               | 6,522.0               | 7,866.4              |
| Shareholders' Equity                 | 1,049.8               | 1,312.1               | 1,778.6              |
| Total Assets                         | 7,861.1               | 9,031.8               | 11,483.2             |
| P & L Account (US\$ million)         |                       |                       |                      |
| Net Interest Income                  | 391.7                 | 479.3                 | 506.5                |
| Net Fee, Commission and Other Income | 39.2                  | 49.9                  | 53.7                 |
| Net Profit                           | 212.0                 | 262.3                 | 276.5                |
| Key Performance Indicators (%)       |                       |                       |                      |
| Profitability                        |                       |                       |                      |
| ROAE                                 | 23.8                  | 22.2                  | 17.8                 |
| ROAA                                 | 3.0                   | 3.1                   | 2.7                  |
| Net Interest Margin                  | 6.7                   | 6.8                   | 5.9                  |
| Cost/Income                          | 31.7                  | 31.0                  | 33.9                 |
| Funding and Liquidity                |                       |                       |                      |
| Liquidity                            | 149.3                 | 127.8                 | 133.1                |
| Credit/Deposit                       | 84.5                  | 88.9                  | 85.6                 |
| Liquid Assets/Total Assets           | 24.3                  | 19.5                  | 20.1                 |
| Capitalization                       |                       |                       |                      |
| Solvency Ratio                       | 16.8                  | 16.9                  | 17.6                 |
| Equity/Total Assets                  | 13.4                  | 14.5                  | 15.5                 |
| Assets Quality                       |                       |                       |                      |
| NPL/Total Loans                      | 0.9                   | 2.8                   | 3.8                  |
| Provision/Total Loans                | 1.6                   | 2.8                   | 3.8                  |

# **Simplified Financial Results**