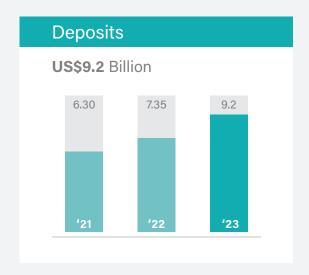

# Financial Highlights

| Year ended 31 December               | <b>'21</b><br>audited | <b>'22</b><br>audited | <b>'23</b> unaudited |
|--------------------------------------|-----------------------|-----------------------|----------------------|
| Balance Sheet (US\$ million)         |                       |                       |                      |
| Total Deposits                       | 6,303.7               | 7,353.6               | 9,232.7              |
| Total Gross Loans                    | 5,325.4               | 6,522.0               | 7,866.4              |
| Shareholders' Equity                 | 1,049.8               | 1,312.1               | 1,778.6              |
| Total Assets                         | 7,861.1               | 9,031.8               | 11,483.2             |
| P & L Account (US\$ million)         |                       |                       |                      |
| Net Interest Income                  | 391.7                 | 479.3                 | 506.5                |
| Net Fee, Commission and Other Income | 39.2                  | 49.9                  | 53.7                 |
| Net Profit                           | 212.0                 | 262.3                 | 276.5                |
| Key Performance Indicators (%)       |                       |                       |                      |
| Profitability                        |                       |                       |                      |
| ROAE                                 | 23.8                  | 22.2                  | 17.8                 |
| ROAA                                 | 3.0                   | 3.1                   | 2.7                  |
| Net Interest Margin                  | 6.7                   | 6.8                   | 5.9                  |
| Cost/Income                          | 31.7                  | 31.0                  | 33.9                 |
| Funding and Liquidity                |                       |                       |                      |
| Liquidity                            | 149.3                 | 127.8                 | 133.1                |
| Credit/Deposit                       | 84.5                  | 88.9                  | 85.6                 |
| Liquid Assets/Total Assets           | 24.3                  | 19.5                  | 20.1                 |
| Capitalization                       |                       |                       |                      |
| Solvency Ratio                       | 16.8                  | 16.9                  | 17.6                 |
| Equity/Total Assets                  | 13.4                  | 14.5                  | 15.5                 |
| Assets Quality                       |                       |                       |                      |
| NPL/Total Loans                      | 0.9                   | 2.8                   | 3.8                  |
| Provision/Total Loans                | 1.6                   | 2.8                   | 3.8                  |

# **Simplified Financial Results**