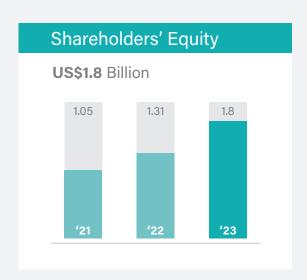

# Financial Highlights

| Year ended 31 December               | <b>'21</b><br>audited | <b>'22</b><br>audited | <b>'23</b> unaudited |
|--------------------------------------|-----------------------|-----------------------|----------------------|
| Balance Sheet (US\$ million)         |                       |                       |                      |
| Total Deposits                       | 6,303.7               | 7,353.6               | 9,232.7              |
| Total Gross Loans                    | 5,325.4               | 6,522.0               | 7,866.4              |
| Shareholders' Equity                 | 1,049.8               | 1,312.1               | 1,778.6              |
| Total Assets                         | 7,861.1               | 9,031.8               | 11,483.2             |
| P & L Account (US\$ million)         |                       |                       |                      |
| Net Interest Income                  | 391.7                 | 479.3                 | 506.5                |
| Net Fee, Commission and Other Income | 39.2                  | 49.9                  | 53.7                 |
| Net Profit                           | 212.0                 | 262.3                 | 276.5                |
| Key Performance Indicators (%)       |                       |                       |                      |
| Profitability                        |                       |                       |                      |
| ROAE                                 | 23.8                  | 22.2                  | 17.8                 |
| ROAA                                 | 3.0                   | 3.1                   | 2.7                  |
| Net Interest Margin                  | 6.7                   | 6.8                   | 5.9                  |
| Cost/Income                          | 31.7                  | 31.0                  | 33.9                 |
| Funding and Liquidity                |                       |                       |                      |
| Liquidity                            | 149.3                 | 127.8                 | 133.1                |
| Credit/Deposit                       | 84.5                  | 88.9                  | 85.6                 |
| Liquid Assets/Total Assets           | 24.3                  | 19.5                  | 20.1                 |
| Capitalization                       |                       |                       |                      |
| Solvency Ratio                       | 16.8                  | 16.9                  | 17.6                 |
| Equity/Total Assets                  | 13.4                  | 14.5                  | 15.5                 |
| Assets Quality                       |                       |                       |                      |
| NPL/Total Loans                      | 0.9                   | 2.8                   | 3.8                  |
| Provision/Total Loans                | 1.6                   | 2.8                   | 3.8                  |