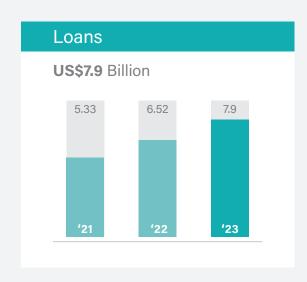

# Financial Highlights

| Year ended 31 December               | <b>'21</b><br>audited | <b>'22</b><br>audited | <b>'23</b> unaudited |
|--------------------------------------|-----------------------|-----------------------|----------------------|
| Balance Sheet (US\$ million)         |                       |                       |                      |
| Total Deposits                       | 6,303.7               | 7,353.6               | 9,232.7              |
| Total Gross Loans                    | 5,325.4               | 6,522.0               | 7,866.4              |
| Shareholders' Equity                 | 1,049.8               | 1,312.1               | 1,778.6              |
| Total Assets                         | 7,861.1               | 9,031.8               | 11,483.2             |
| P & L Account (US\$ million)         |                       |                       |                      |
| Net Interest Income                  | 391.7                 | 479.3                 | 506.5                |
| Net Fee, Commission and Other Income | 39.2                  | 49.9                  | 53.7                 |
| Net Profit                           | 212.0                 | 262.3                 | 276.5                |
| Key Performance Indicators (%)       |                       |                       |                      |
| Profitability                        |                       |                       |                      |
| ROAE                                 | 23.8                  | 22.2                  | 17.8                 |
| ROAA                                 | 3.0                   | 3.1                   | 2.7                  |
| Net Interest Margin                  | 6.7                   | 6.8                   | 5.9                  |
| Cost/Income                          | 31.7                  | 31.0                  | 33.9                 |
| Funding and Liquidity                |                       |                       |                      |
| Liquidity                            | 149.3                 | 127.8                 | 133.1                |
| Credit/Deposit                       | 84.5                  | 88.9                  | 85.6                 |
| Liquid Assets/Total Assets           | 24.3                  | 19.5                  | 20.1                 |
| Capitalization                       |                       |                       |                      |
| Solvency Ratio                       | 16.8                  | 16.9                  | 17.6                 |
| Equity/Total Assets                  | 13.4                  | 14.5                  | 15.5                 |
| Assets Quality                       |                       |                       |                      |
| NPL/Total Loans                      | 0.9                   | 2.8                   | 3.8                  |
| Provision/Total Loans                | 1.6                   | 2.8                   | 3.8                  |

# **Simplified Financial Results**